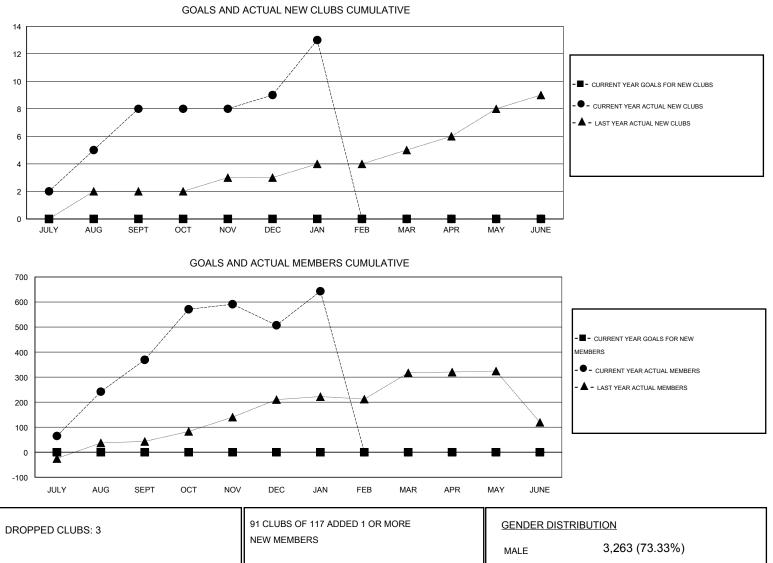

## GMT: Mahesh Pasqual

| LOCATION INDIA |
|----------------|
|----------------|

| GMT: Mahesh Pasqual                                         |                  |                  | LOCATIO          | N INDIA           |                                                             |                    |                                     |                       | GMT CA 6               |  |
|-------------------------------------------------------------|------------------|------------------|------------------|-------------------|-------------------------------------------------------------|--------------------|-------------------------------------|-----------------------|------------------------|--|
| Clubs                                                       |                  |                  |                  |                   | Members                                                     |                    |                                     |                       |                        |  |
| RESULTS FOR 2014-2015                                       |                  |                  |                  |                   | RESULTS FOR 2014-2015                                       |                    |                                     |                       |                        |  |
| QUARTER                                                     | NEW CLUB<br>GOAL | NEW CLUBS        | DROPPED<br>CLUBS | NET<br>GAIN/LOSS  | QUARTER                                                     | NEW MEMBER<br>GOAL | CHARTER AND<br>NEW MEMBERS<br>ADDED | DROPPED<br>MEMBERS    | NET<br>GAIN/LOSS       |  |
| JULY/AUG/SEPT<br>OCT/NOV/DEC<br>JAN/FEB/MAR<br>APR/MAY/JUNE | 0<br>0<br>0<br>0 | 8<br>1<br>4<br>0 | 0<br>3<br>0<br>0 | 8<br>-2<br>4<br>0 | JULY/AUG/SEPT<br>OCT/NOV/DEC<br>JAN/FEB/MAR<br>APR/MAY/JUNE | 0<br>0<br>0<br>0   | 471<br>300<br>160<br>0              | 102<br>162<br>24<br>0 | 369<br>138<br>136<br>0 |  |

|          | MALE                                      | 3,263 (73.33%)                                                                             |
|----------|-------------------------------------------|--------------------------------------------------------------------------------------------|
| <u> </u> | FEMALE                                    | 1,187 (26.67%)                                                                             |
|          |                                           | 4 700                                                                                      |
|          | FAMILY UNIT MEMBERS                       | 1,789                                                                                      |
|          | HEAD OF HOUSEHOLD                         | 859                                                                                        |
|          | NON-HEAD OF HOUSEHOLD                     | 930                                                                                        |
|          | CLICK HERE FOR HEALTH.<br>ASSESSMENT DATA | MALE       FEMALE       CLICK HERE FOR HEALTH.       ASSESSMENT DATA   FAMILY UNIT MEMBERS |